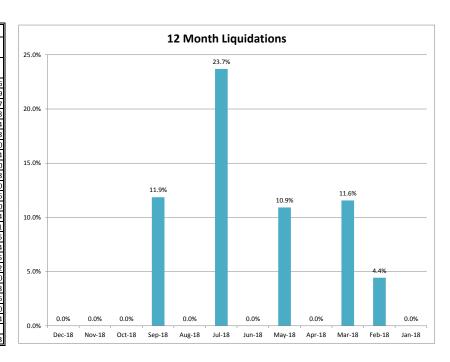

## **MINEOLA UTILITIES - 037324-2**

| Client Monthly History Analysis |                   |                 |                    |           |                  |           |           |            |        |       |
|---------------------------------|-------------------|-----------------|--------------------|-----------|------------------|-----------|-----------|------------|--------|-------|
|                                 | Τ                 |                 |                    | Current   | <u>'</u>         |           | Accounts  | Cancelled  | Number | Ave   |
| Month                           | Accounts Assigned | Assigned Amount | Assign Average Bal | Collected | Collected ToDate | Liquidity | Cancelled | Amount     | PIF    | Age   |
| Dec-18                          | 9                 | \$1,391.52      | \$154.61           | \$0.00    | \$0.00           | 0.0%      | 6 0       | \$0.00     | 0      | 86    |
| Nov-18                          | 5                 | \$567.73        | \$113.55           | \$0.00    | \$0.00           | 0.0%      | 6 0       | \$0.00     | 0      | 99    |
| Oct-18                          | 15                | \$3,523.95      | \$234.93           | \$0.00    | \$0.00           | 0.0%      | , 1       | \$82.63    | 0      | 97    |
| Sep-18                          | 6                 | \$924.70        | \$154.12           | \$0.00    | \$109.66         | 11.9%     | 6 0       | \$0.00     | ) 1    | 138   |
| Aug-18                          | 16                | \$1,771.23      | \$110.70           | \$0.00    | \$0.00           | 0.0%      | <u>4</u>  | \$3,490.60 | 0      | 154   |
| Jul-18                          | 14                | \$1,727.97      | \$123.43           | \$0.00    | \$409.47         | 23.7%     | 6 0       | \$0.00     | 2      | 128   |
| Jun-18                          | 0                 | \$0.00          | \$0.00             | \$0.00    | \$0.00           | 0.0%      | 6 0       | \$0.00     | 0      | 0     |
| May-18                          | 12                | \$1,419.74      | \$118.31           | \$0.00    | \$155.03         | 10.9%     | 6 0       | \$0.00     | ) 1    | 124   |
| Apr-18                          | 0                 | \$0.00          | \$0.00             | \$0.00    | \$0.00           | 0.0%      | 6 0       | \$0.00     | 0      | 0     |
| Mar-18                          | 8                 | \$1,673.87      | \$209.23           | \$0.00    | \$193.52         | 11.6%     | 6 0       | \$0.00     | ) 1    | . 108 |
| Feb-18                          | 15                | \$1,878.70      | \$125.25           | \$0.00    | \$83.15          | 4.4%      | 1         | \$2,850.09 | 1      | 130   |
| Jan-18                          | 5                 | \$902.76        | \$180.55           | \$0.00    | \$0.00           | 0.0%      | 6 0       | \$0.00     | 0      |       |
| Dec-17                          | 0                 | \$0.00          | \$0.00             | \$0.00    | \$0.00           | 0.0%      | 6 0       | \$0.00     | 0      | 0     |
| Nov-17                          | 11                | \$1,678.64      | \$152.60           | \$0.00    | \$287.82         | 17.2%     | 6 0       | \$0.00     | ) 2    | 114   |
| Oct-17                          | 3                 | \$266.53        | \$88.84            | \$0.00    | \$0.00           | 0.0%      | 6 0       | \$0.00     | 0      | 111   |
| Sep-17                          | 5                 | \$680.69        | \$136.14           | \$0.00    | \$75.95          | 11.2%     | 6 0       | \$0.00     | ) 1    | . 105 |
| Aug-17                          | 6                 | \$1,302.09      | \$217.01           | \$0.00    | \$374.46         | 28.8%     | 6 0       | \$0.00     | ) 1    | . 114 |
| Jul-17                          | 10                | \$1,867.95      | \$186.80           | \$0.00    | \$81.33          | 4.4%      | 6 0       | \$0.00     | ) 1    | . 115 |
| Jun-17                          | 8                 | \$1,188.09      | \$148.51           | \$0.00    | \$256.73         | 21.6%     | 6 0       | \$0.00     | ) 2    | 122   |
| May-17                          | 0                 | \$0.00          | \$0.00             | \$0.00    | \$0.00           | 0.0%      | 6 0       | \$0.00     | 0      | ) (   |
| Apr-17                          | 11                | \$2,183.57      | \$198.51           | \$0.00    | \$607.97         | 27.8%     | 6 0       | \$0.00     | ) 2    | 113   |
| Mar-17                          | 8                 | \$1,077.57      | \$134.70           | \$0.00    | \$0.00           | 0.0%      | 6 0       | \$0.00     | 0      | 116   |
| Feb-17                          | 15                | \$1,976.31      | \$131.75           | \$0.00    | \$446.58         | 22.6%     | 6 0       | \$0.00     | ) 4    | 110   |
| Previous                        | 293               | \$47,109.03     | \$160.78           | \$71.34   | \$3,515.07       | 7.5%      | 3         | \$354.27   | 7 26   |       |
|                                 | ====              | ======          | ======             | ======    | ======           |           | ====      | ======     |        |       |
| Total                           | 475               | \$75,112,64     | \$158.13           | \$71.34   | \$6,596,74       | 8.8%      | ( 9       | \$6,777.59 | 45     | 453   |