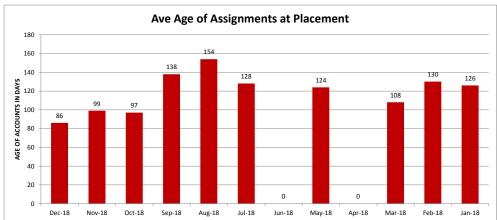

## **MINEOLA UTILITIES - 037324-2**

| Client Monthly History Analysis |                   |                 |                    |           |                  |           |           |            |        |       |
|---------------------------------|-------------------|-----------------|--------------------|-----------|------------------|-----------|-----------|------------|--------|-------|
|                                 | Τ                 |                 |                    | Current   | <u>'</u>         |           | Accounts  | Cancelled  | Number | Ave   |
| Month                           | Accounts Assigned | Assigned Amount | Assign Average Bal | Collected | Collected ToDate | Liquidity | Cancelled | Amount     | PIF    | Age   |
| Dec-18                          | 9                 | \$1,391.52      | \$154.61           | \$0.00    | \$0.00           | 0.0%      | 6 0       | \$0.00     | 0      | 86    |
| Nov-18                          | 5                 | \$567.73        | \$113.55           | \$0.00    | \$0.00           | 0.0%      | 6 0       | \$0.00     | 0      | 99    |
| Oct-18                          | 15                | \$3,523.95      | \$234.93           | \$0.00    | \$0.00           | 0.0%      | , 1       | \$82.63    | 0      | 97    |
| Sep-18                          | 6                 | \$924.70        | \$154.12           | \$0.00    | \$109.66         | 11.9%     | 6 0       | \$0.00     | ) 1    | 138   |
| Aug-18                          | 16                | \$1,771.23      | \$110.70           | \$0.00    | \$0.00           | 0.0%      | <u>4</u>  | \$3,490.60 | 0      | 154   |
| Jul-18                          | 14                | \$1,727.97      | \$123.43           | \$0.00    | \$409.47         | 23.7%     | 6 0       | \$0.00     | 2      | 128   |
| Jun-18                          | 0                 | \$0.00          | \$0.00             | \$0.00    | \$0.00           | 0.0%      | 6 0       | \$0.00     | 0      | 0     |
| May-18                          | 12                | \$1,419.74      | \$118.31           | \$0.00    | \$155.03         | 10.9%     | 6 0       | \$0.00     | ) 1    | 124   |
| Apr-18                          | 0                 | \$0.00          | \$0.00             | \$0.00    | \$0.00           | 0.0%      | 6 0       | \$0.00     | 0      | 0     |
| Mar-18                          | 8                 | \$1,673.87      | \$209.23           | \$0.00    | \$193.52         | 11.6%     | 6 0       | \$0.00     | ) 1    | . 108 |
| Feb-18                          | 15                | \$1,878.70      | \$125.25           | \$0.00    | \$83.15          | 4.4%      | 1         | \$2,850.09 | 1      | 130   |
| Jan-18                          | 5                 | \$902.76        | \$180.55           | \$0.00    | \$0.00           | 0.0%      | 6 0       | \$0.00     | 0      |       |
| Dec-17                          | 0                 | \$0.00          | \$0.00             | \$0.00    | \$0.00           | 0.0%      | 6 0       | \$0.00     | 0      | 0     |
| Nov-17                          | 11                | \$1,678.64      | \$152.60           | \$0.00    | \$287.82         | 17.2%     | 6 0       | \$0.00     | ) 2    | 114   |
| Oct-17                          | 3                 | \$266.53        | \$88.84            | \$0.00    | \$0.00           | 0.0%      | 6 0       | \$0.00     | 0      | 111   |
| Sep-17                          | 5                 | \$680.69        | \$136.14           | \$0.00    | \$75.95          | 11.2%     | 6 0       | \$0.00     | ) 1    | . 105 |
| Aug-17                          | 6                 | \$1,302.09      | \$217.01           | \$0.00    | \$374.46         | 28.8%     | 6 0       | \$0.00     | ) 1    | . 114 |
| Jul-17                          | 10                | \$1,867.95      | \$186.80           | \$0.00    | \$81.33          | 4.4%      | 6 0       | \$0.00     | ) 1    | . 115 |
| Jun-17                          | 8                 | \$1,188.09      | \$148.51           | \$0.00    | \$256.73         | 21.6%     | 6 0       | \$0.00     | ) 2    | 122   |
| May-17                          | 0                 | \$0.00          | \$0.00             | \$0.00    | \$0.00           | 0.0%      | 6 0       | \$0.00     | 0      | ) (   |
| Apr-17                          | 11                | \$2,183.57      | \$198.51           | \$0.00    | \$607.97         | 27.8%     | 6 0       | \$0.00     | ) 2    | 113   |
| Mar-17                          | 8                 | \$1,077.57      | \$134.70           | \$0.00    | \$0.00           | 0.0%      | 6 0       | \$0.00     | 0      | 116   |
| Feb-17                          | 15                | \$1,976.31      | \$131.75           | \$0.00    | \$446.58         | 22.6%     | 6 0       | \$0.00     | ) 4    | 110   |
| Previous                        | 293               | \$47,109.03     | \$160.78           | \$71.34   | \$3,515.07       | 7.5%      | 3         | \$354.27   | 7 26   |       |
|                                 | ====              | ======          | ======             | ======    | ======           |           | ====      | ======     |        |       |
| Total                           | 475               | \$75,112,64     | \$158.13           | \$71.34   | \$6,596,74       | 8.8%      | ( 9       | \$6,777.59 | 45     | 453   |