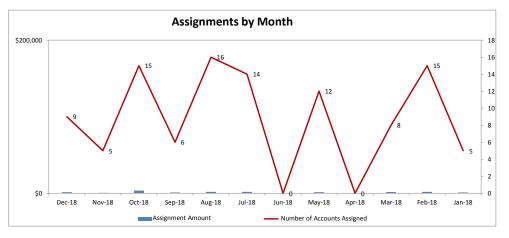

## **MINEOLA UTILITIES - 037324-2**

| Client Monthly History Analysis |                   |                 |                    |           |                  |           |           |            |        |       |
|---------------------------------|-------------------|-----------------|--------------------|-----------|------------------|-----------|-----------|------------|--------|-------|
|                                 | Τ                 |                 |                    | Current   | <u>'</u>         |           | Accounts  | Cancelled  | Number | Ave   |
| Month                           | Accounts Assigned | Assigned Amount | Assign Average Bal | Collected | Collected ToDate | Liquidity | Cancelled | Amount     | PIF    | Age   |
| Dec-18                          | 9                 | \$1,391.52      | \$154.61           | \$0.00    | \$0.00           | 0.0%      | 6 0       | \$0.00     | 0      | 86    |
| Nov-18                          | 5                 | \$567.73        | \$113.55           | \$0.00    | \$0.00           | 0.0%      | 6 0       | \$0.00     | 0      | 99    |
| Oct-18                          | 15                | \$3,523.95      | \$234.93           | \$0.00    | \$0.00           | 0.0%      | , 1       | \$82.63    | 0      | 97    |
| Sep-18                          | 6                 | \$924.70        | \$154.12           | \$0.00    | \$109.66         | 11.9%     | 6 0       | \$0.00     | ) 1    | 138   |
| Aug-18                          | 16                | \$1,771.23      | \$110.70           | \$0.00    | \$0.00           | 0.0%      | <u>4</u>  | \$3,490.60 | 0      | 154   |
| Jul-18                          | 14                | \$1,727.97      | \$123.43           | \$0.00    | \$409.47         | 23.7%     | 6 0       | \$0.00     | 2      | 128   |
| Jun-18                          | 0                 | \$0.00          | \$0.00             | \$0.00    | \$0.00           | 0.0%      | 6 0       | \$0.00     | 0      | 0     |
| May-18                          | 12                | \$1,419.74      | \$118.31           | \$0.00    | \$155.03         | 10.9%     | 6 0       | \$0.00     | ) 1    | 124   |
| Apr-18                          | 0                 | \$0.00          | \$0.00             | \$0.00    | \$0.00           | 0.0%      | 6 0       | \$0.00     | 0      | 0     |
| Mar-18                          | 8                 | \$1,673.87      | \$209.23           | \$0.00    | \$193.52         | 11.6%     | 6 0       | \$0.00     | ) 1    | . 108 |
| Feb-18                          | 15                | \$1,878.70      | \$125.25           | \$0.00    | \$83.15          | 4.4%      | 1         | \$2,850.09 | 1      | 130   |
| Jan-18                          | 5                 | \$902.76        | \$180.55           | \$0.00    | \$0.00           | 0.0%      | 6 0       | \$0.00     | 0      |       |
| Dec-17                          | 0                 | \$0.00          | \$0.00             | \$0.00    | \$0.00           | 0.0%      | 6 0       | \$0.00     | 0      | 0     |
| Nov-17                          | 11                | \$1,678.64      | \$152.60           | \$0.00    | \$287.82         | 17.2%     | 6 0       | \$0.00     | ) 2    | 114   |
| Oct-17                          | 3                 | \$266.53        | \$88.84            | \$0.00    | \$0.00           | 0.0%      | 6 0       | \$0.00     | 0      | 111   |
| Sep-17                          | 5                 | \$680.69        | \$136.14           | \$0.00    | \$75.95          | 11.2%     | 6 0       | \$0.00     | ) 1    | . 105 |
| Aug-17                          | 6                 | \$1,302.09      | \$217.01           | \$0.00    | \$374.46         | 28.8%     | 6 0       | \$0.00     | ) 1    | . 114 |
| Jul-17                          | 10                | \$1,867.95      | \$186.80           | \$0.00    | \$81.33          | 4.4%      | 6 0       | \$0.00     | ) 1    | . 115 |
| Jun-17                          | 8                 | \$1,188.09      | \$148.51           | \$0.00    | \$256.73         | 21.6%     | 6 0       | \$0.00     | ) 2    | 122   |
| May-17                          | 0                 | \$0.00          | \$0.00             | \$0.00    | \$0.00           | 0.0%      | 6 0       | \$0.00     | 0      | ) (   |
| Apr-17                          | 11                | \$2,183.57      | \$198.51           | \$0.00    | \$607.97         | 27.8%     | 6 0       | \$0.00     | ) 2    | 113   |
| Mar-17                          | 8                 | \$1,077.57      | \$134.70           | \$0.00    | \$0.00           | 0.0%      | 6 0       | \$0.00     | 0      | 116   |
| Feb-17                          | 15                | \$1,976.31      | \$131.75           | \$0.00    | \$446.58         | 22.6%     | 6 0       | \$0.00     | ) 4    | 110   |
| Previous                        | 293               | \$47,109.03     | \$160.78           | \$71.34   | \$3,515.07       | 7.5%      | 3         | \$354.27   | 7 26   |       |
|                                 | ====              | ======          | ======             | ======    | ======           |           | ====      | ======     |        |       |
| Total                           | 475               | \$75,112,64     | \$158.13           | \$71.34   | \$6,596,74       | 8.8%      | ( 9       | \$6,777.59 | 45     | 453   |